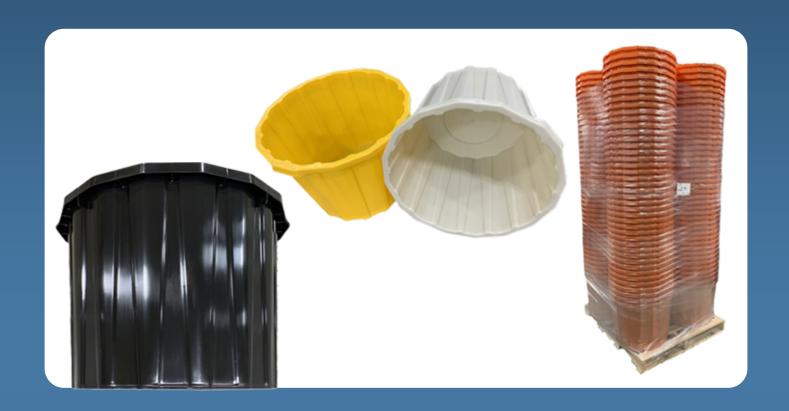

## **LICK TUBS**

**HEAVY DUTY** PLASTIC CONTAINER

**Product Data Sheet** 

BAP is the exclusive Canadian producer of Cattle Lick Tubs

Product \*Constructed out of a durable non-corrosive polyethylene material

**Details:** Reinforced wall structure

Made in Canada

| MODEL NO. | COLOURS                                                     | VOLUME | LOADED CAPACITY | SKID COUNT |
|-----------|-------------------------------------------------------------|--------|-----------------|------------|
| CT-250    | Available in all colors                                     | 25 gal | 250 lbs         | 172        |
| CT-200    | (Black, Orange, Red, Emerald Green,<br>Light Orange, Beige) | 20 gal | 200 lbs         | 184        |
| CT-125    |                                                             | 12 gal | 125 lbs         | 184        |
|           |                                                             |        |                 |            |