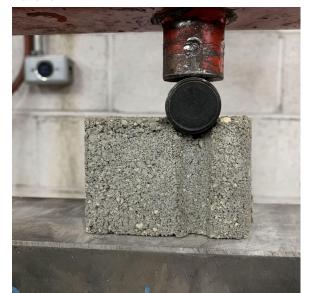

### 1. Laying the chair flat

| Test | Load before failure (LBS) | Average |
|------|---------------------------|---------|
| 1    | 3400                      |         |
| 2    | 2300                      |         |
| 3    | 2800                      |         |
| 4    | 2800                      |         |
| 5    | 3100                      |         |
| 6    | 2500                      |         |
| 7    | 3000                      |         |
| 8    | 3400                      |         |
| 9    | 3100                      |         |
| 10   | 4300                      |         |
| 11   | 3200                      |         |
| 12   | 4000                      |         |
| 13   | 3700                      |         |
| 14   | 4400                      |         |
| 15   | 3800                      | 3320    |

Before

After

2. Setting the chair on edge

| Test | Load before failure (LBS) | Average |
|------|---------------------------|---------|
| 1    | 3800                      |         |
| 2    | 4300                      |         |
| 3    | 3300                      |         |
| 4    | 3400                      |         |
| 5    | 3600                      |         |
| 6    | 3400                      |         |
| 7    | 3800                      |         |
| 8    | 2100                      |         |
| 9    | 2600                      |         |
| 10   | 2300                      |         |
| 11   | 2800                      |         |
| 12   | 3500                      |         |
| 13   | 2800                      |         |
| 14   | 3100                      |         |
| 15   | 3000                      | 3187    |