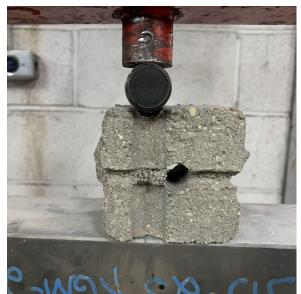

Before

After

2. Setting the chair on edge

| Test | Load before failure (LBS) | Average |
|------|---------------------------|---------|
| 1    | 3800                      |         |
| 2    | 4300                      |         |
| 3    | 3300                      |         |
| 4    | 3400                      |         |
| 5    | 3600                      |         |
| 6    | 3400                      |         |
| 7    | 3800                      |         |
| 8    | 2100                      |         |
| 9    | 2600                      |         |
| 10   | 2300                      |         |
| 11   | 2800                      |         |
| 12   | 3500                      |         |
| 13   | 2800                      |         |
| 14   | 3100                      |         |
| 15   | 3000                      | 3187    |

## Before

After