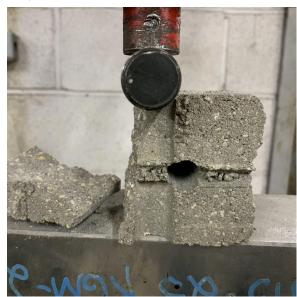

Before

After

2. Setting the chair on edge

| Test | Load before failure (LBS) | Average |
|------|---------------------------|---------|
| 1    | 3800                      |         |
| 2    | 4300                      |         |
| 3    | 3300                      |         |
| 4    | 3400                      |         |
| 5    | 3600                      |         |
| 6    | 3400                      |         |
| 7    | 3800                      |         |
| 8    | 2100                      |         |
| 9    | 2600                      |         |
| 10   | 2300                      |         |
| 11   | 2800                      |         |
| 12   | 3500                      |         |
| 13   | 2800                      |         |
| 14   | 3100                      |         |
| 15   | 3000                      | 3187    |

## Before

After