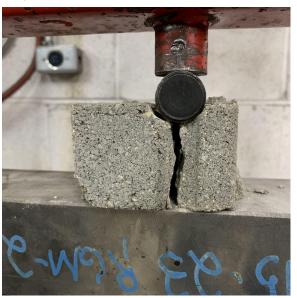

### 1. Laying the chair flat

| Test | Load before failure (LBS) | Average |
|------|---------------------------|---------|
| 1    | 3400                      |         |
| 2    | 2300                      |         |
| 3    | 2800                      |         |
| 4    | 2800                      |         |
| 5    | 3100                      |         |
| 6    | 2500                      |         |
| 7    | 3000                      |         |
| 8    | 3400                      |         |
| 9    | 3100                      |         |
| 10   | 4300                      |         |
| 11   | 3200                      |         |
| 12   | 4000                      |         |
| 13   | 3700                      |         |
| 14   | 4400                      |         |
| 15   | 3800                      | 3320    |

Before

After

2. Setting the chair on edge

| Test | Load before failure (LBS) | Average |
|------|---------------------------|---------|
| 1    | 3800                      |         |
| 2    | 4300                      |         |
| 3    | 3300                      |         |
| 4    | 3400                      |         |
| 5    | 3600                      |         |
| 6    | 3400                      |         |
| 7    | 3800                      |         |
| 8    | 2100                      |         |
| 9    | 2600                      |         |
| 10   | 2300                      |         |
| 11   | 2800                      |         |
| 12   | 3500                      |         |
| 13   | 2800                      |         |
| 14   | 3100                      |         |
| 15   | 3000                      | 3187    |